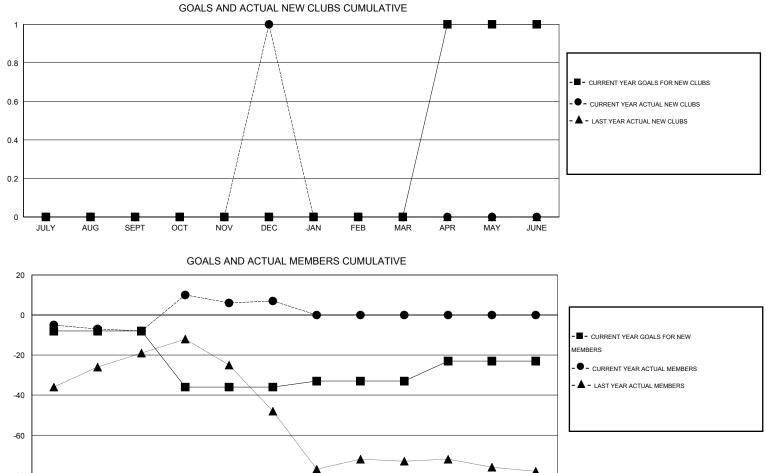

## GMT: HARVEY WHITLEY

| LOCATION TENNESSEE |
|--------------------|
|--------------------|

GMT CA 1

|                             |                  | Clubs            |                  |                  | Members                      |                    |                                     |                    |                  |  |
|-----------------------------|------------------|------------------|------------------|------------------|------------------------------|--------------------|-------------------------------------|--------------------|------------------|--|
|                             | RESUL            | TS FOR 2016-2017 |                  |                  | RESULTS FOR 2016-2017        |                    |                                     |                    |                  |  |
| QUARTER                     | NEW CLUB<br>GOAL | NEW CLUBS        | DROPPED<br>CLUBS | NET<br>GAIN/LOSS | QUARTER                      | NEW MEMBER<br>GOAL | CHARTER AND<br>NEW MEMBERS<br>ADDED | DROPPED<br>MEMBERS | NET<br>GAIN/LOSS |  |
| JULY/AUG/SEPT               | 0<br>0           | 0<br>1           | 0<br>0           | 0<br>1           | JULY/AUG/SEPT<br>OCT/NOV/DEC | -8<br>-28          | 37<br>59                            | 45<br>44           | -8<br>15         |  |
| JAN/FEB/MAR<br>APR/MAY/JUNE | 0<br>1           | 0<br>0           | 0<br>0           | 0<br>0           | JAN/FEB/MAR<br>APR/MAY/JUNE  | 3<br>10            | 0<br>0                              | 0<br>0             | 0<br>0           |  |

JULY AUG SEPT OCT NOV DEC JAN FEB MAR APR MAY JUNE

| DROPPED CLUBS: 0 |    | 19 CLUBS OF 50 ADDED 1 OR MORE | GENDER DISTRIBUTION   |                              |     |
|------------------|----|--------------------------------|-----------------------|------------------------------|-----|
|                  |    | NEW MEMBERS                    | MALE                  | 720 (59.41%)<br>492 (40.59%) |     |
| DROPPED MEMBERS  |    |                                |                       | 102 (10.0070)                |     |
| DECEASED         | 13 | CLICK HERE FOR HEALTH          |                       |                              | 246 |
| CLUB CANCELLED   | 0  | ASSESSMENT DATA                | FAMILY UNIT MEMBERS   |                              |     |
| OTHER            | 76 |                                | HEAD OF HOUSEHOLD     |                              |     |
| TOTAL            | 89 |                                | NON-HEAD OF HOUSEHOLD |                              |     |